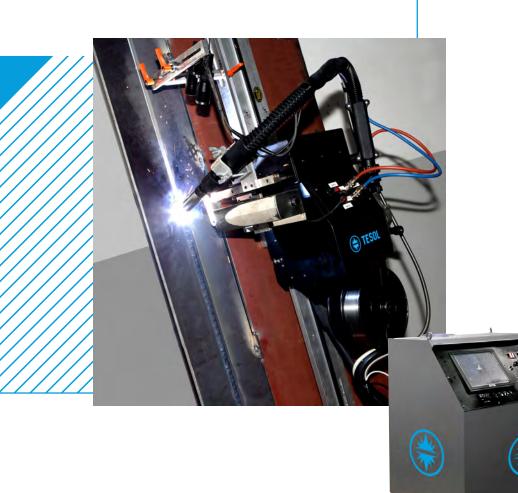

## TES9

- Minirobot fully equipped with a 40 cm torch, drive train and coil of wire or Marathon Pack. Incorporates a high definition camera for remote vision of the arc and welding process.
- Remote control cabinet with the power source and aircooling system for the torch and the camera. This cabinet enables the equipment to be controlled by:
  - LCD screen for viewing the welding arc
  - Remote vision camera
  - Movements of the oscillator tractor
  - Welding parameters
  - Torch position

## TES10

- Minirobot fully equipped with a 40 cm torch, drive train, coil of wire and welding parameter measurement monitoring
- Control for robot movement, sequences and speeds
- 500 Amp inverter power source with up to 50 metres of cable