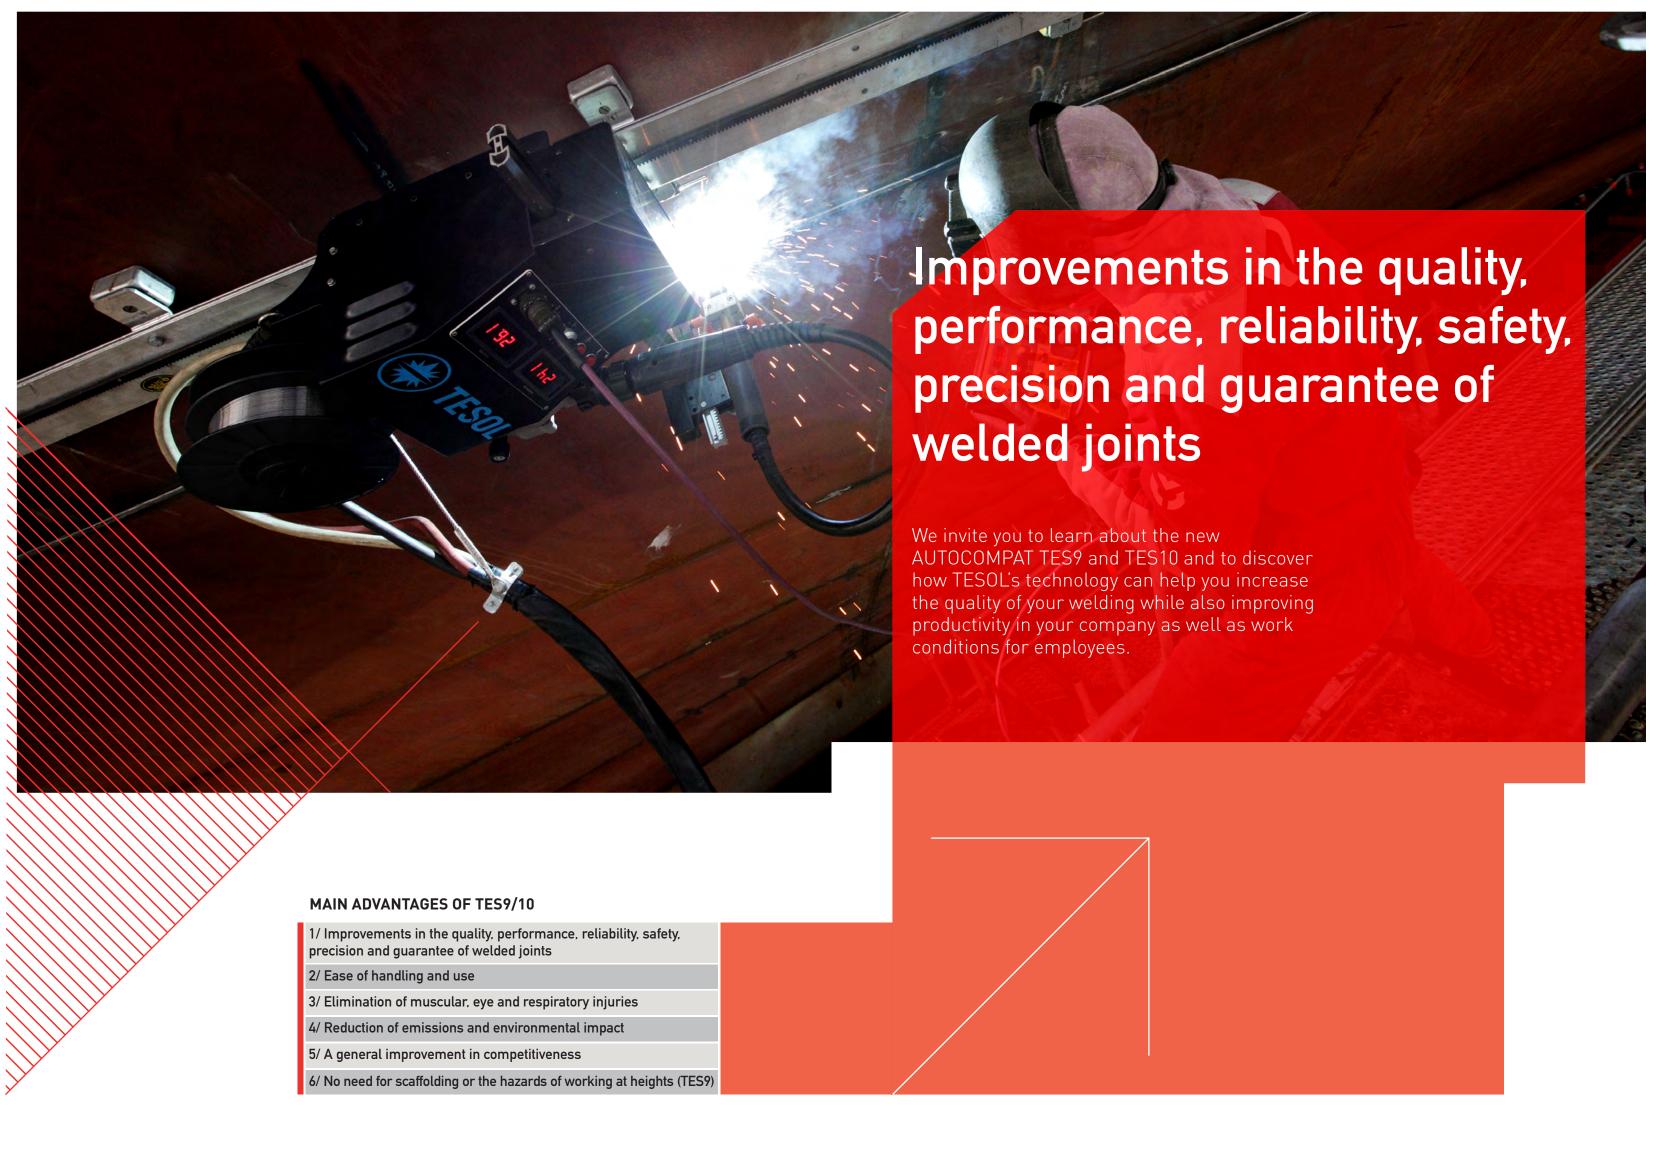

## TES9

- Minirobot fully equipped with a 40 cm torch, drive train and coil of wire or Marathon Pack. Incorporates a high definition camera for remote vision of the arc and welding process.
- Remote control cabinet with the power source and aircooling system for the torch and the camera. This cabinet enables the equipment to be controlled by:
  - LCD screen for viewing the welding arc
  - Remote vision camera
  - Movements of the oscillator tractor
  - Welding parameters
  - Torch position

## TES10

- Minirobot fully equipped with a 40 cm torch, drive train, coil of wire and welding parameter measurement monitoring
- Control for robot movement, sequences and speeds
- 500 Amp inverter power source with up to 50 metres of cable