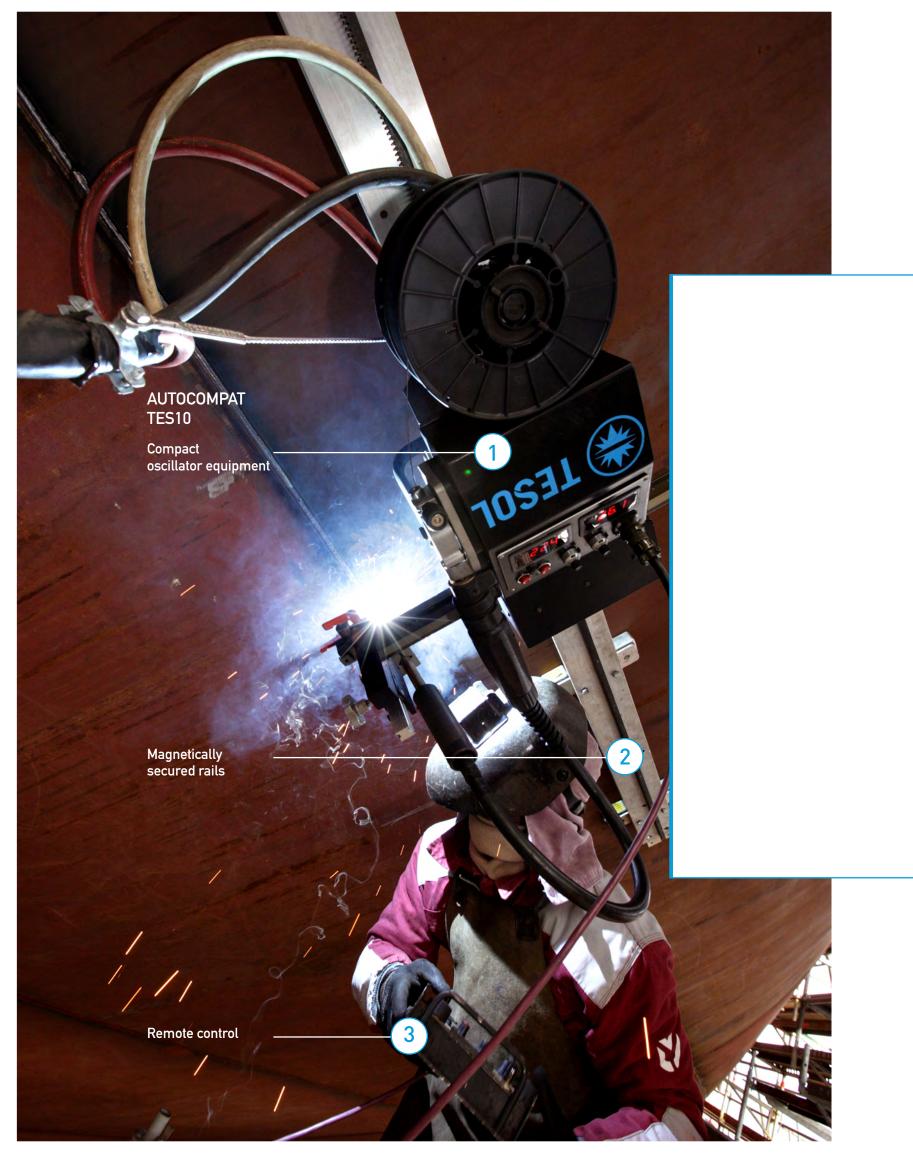

## TES10

- Minirobot fully equipped with a 40 cm torch, drive train, coil of wire and welding parameter measurement monitoring
- Control for robot movement, sequences and speeds
- 500 Amp inverter power source with up to 50 metres of cable