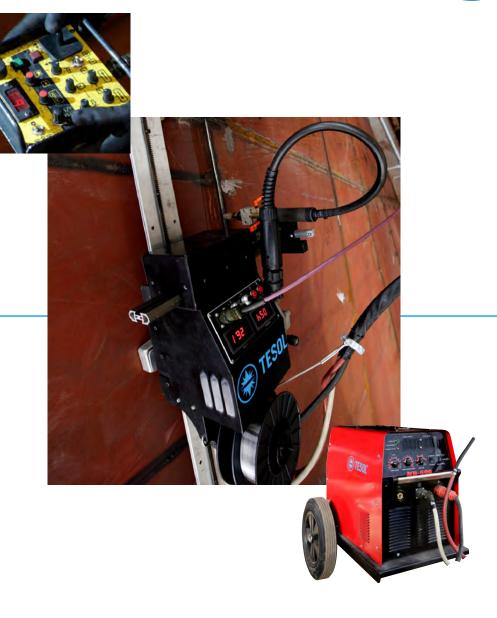

## TES9

- Minirobot fully equipped with a 40 cm torch, drive train and coil of wire or Marathon Pack. Incorporates a high definition camera for remote vision of the arc and welding process.
- Remote control cabinet with the power source and aircooling system for the torch and the camera. This cabinet enables the equipment to be controlled by:
  - LCD screen for viewing the welding arc
  - Remote vision camera
  - Movements of the oscillator tractor
  - Welding parameters
  - Torch position

## TES10

- Minirobot fully equipped with a 40 cm torch, drive train, coil of wire and welding parameter measurement monitoring
- Control for robot movement, sequences and speeds
- 500 Amp inverter power source with up to 50 metres of cable